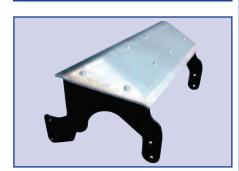

### **TRANSMISSION GUARD**

#### DA5625

Reduce damage to your 90! Made from high-grade polished aluminum, this transmission guard protects your 90's gear box and cross members from snagging and reduces damage to your vehicle. Bolts on and is easy to fit and importantly it is also easy to remove when your vehicle needs servicing.