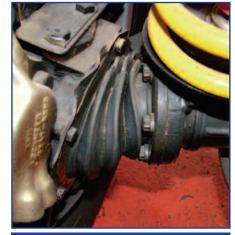

### **SWIVEL HOUSING GAITER KITS**

| DA3056 | Series                                 |
|--------|----------------------------------------|
| DA3057 | Defender/Discovery/Range Rover Classic |

- > Bond in place under existing flange
- > Completely seals against dust, water and grit
- > Moulded in high performance neoprene rubber
- > Kit includes two gaiters, metal straps, bonding agent, gloves and full instructions
- > No special tools required
- > Proven tongue and groove for easy assembly
- > Two year guarantee

Permanent protection for swivels, spheres and joints

DA3056/DA3057