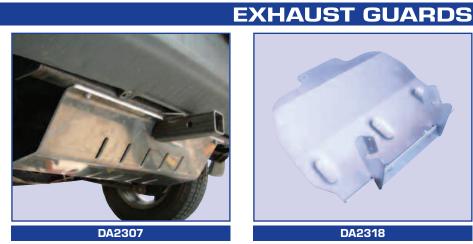

| DA2307 | Freelander       |   |
|--------|------------------|---|
|        | Aluminium        |   |
| DA2318 | Range Rover - G4 |   |
|        | 8mm Aluminium    |   |
|        |                  | _ |

Add some protection to your exhaust with a Mantec guard!