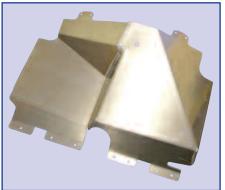

## **FUEL TANK GUARDS**

DA2255

DA2272

Defender 110

Defender 90

Range Rover

Freelander

|        | DA2306      |
|--------|-------------|
| DA2254 | Defender 90 |

DA2255

DA2272

DA2306

DA2316

|--|

DA2216

| Td5 1999 on | Steel         |
|-------------|---------------|
| Td5 1999 on | 8mm Aluminium |
| Td5 1999 on | 8mm Aluminium |
|             | Aluminium     |
| G4          | 8mm Aluminium |

Mantec designed protection for your Land Rover's fuel tank.