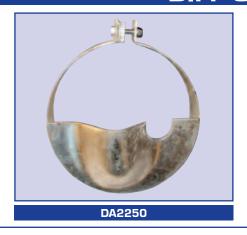

### **DIFF GUARDS - BOLT ON**

Give your vehicle some extra protection with a diff guard. These guards are simple to fit (no drilling) and have the added advantage of having the fill plugs accessible at all times.

### DA2250

Defender/Discovery Bright galvanised finish