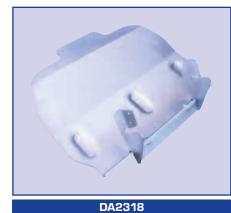

| DA2307 | Freelander       |   |
|--------|------------------|---|
|        | Aluminium        |   |
| DA2318 | Range Rover - G4 |   |
|        | 8mm Aluminium    |   |
|        |                  | _ |

Add some protection to your exhaust with a Mantec guard!