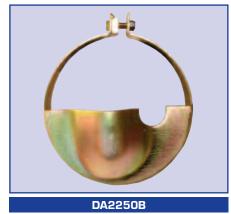

### **DIFF GUARDS - BOLT ON**

Give your vehicle some extra protection with a diff guard. These guards are simple to fit (no drilling) and have the added advantage of having the fill plugs accessible at all times.

### DA2250B

Defender/Discovery Electroplate finish

lively sales operation boasts three enthusiastic and highly knowledgeable teams; one each for Home Sales, European Sales and Export Sales with technical experts and sales advisors in each.