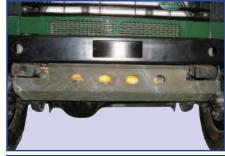

### **DIFF GUARDS - BOLT ON**

Give your vehicle some extra protection with a diff guard. These guards are simple to fit (no drilling) and have the added advantage of having the fill plugs accessible at all times.

### DA2250

Defender/Discovery Bright galvanised finish

### DA2250B

Defender/Discovery Electroplate finish

lively sales operation boasts three enthusiastic and highly knowledgeable teams; one each for Home Sales, European Sales and Export Sales with technical experts and sales advisors in each.