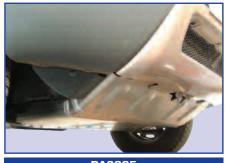

## STEERING/SUMP GUARDS

ПАРРР

DASSSE

DA5507

DA2251

DA5508

DA2249

DA3501

DA2305

DA2317

| DA2227    | Defender                                                  | Aluminium        |           |
|-----------|-----------------------------------------------------------|------------------|-----------|
| DA2228    | Defender                                                  | Galvanised steel |           |
| DA5507    | Defender 1985 to present                                  | 8mm Aluminium    | RHD       |
| DA5507LHD | Defender 1985 to present                                  | 8mm Aluminium    | LHD       |
| DA2251    | Discovery 1                                               | Aluminium        | RHD & LHD |
| DA5508    | Discovery 1 & Range Rover Class                           | ic               | RHD & LHD |
| DA2249    | Discovery 2                                               | Aluminium        |           |
| DA3501    | Discovery 3 - non winch                                   |                  |           |
|           | From Mantec this guard is manufactured from 8mm aluminium |                  |           |
| DA2305    | Freelander                                                | Aluminium        |           |
| DA2317    | Range Rover G4                                            | Aluminium        |           |
|           |                                                           |                  |           |

Protection against the unexpected