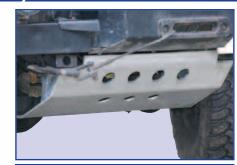

## STEERING/SUMP GUARDS

ПАРРР

DASSSE

DA5507

DA2251

DA5508

DA2249

DA3501

DA2305

DA2317

| DA2227    | Defender                                                  | Aluminium        |           |
|-----------|-----------------------------------------------------------|------------------|-----------|
| DA2228    | Defender                                                  | Galvanised steel |           |
| DA5507    | Defender 1985 to present                                  | 8mm Aluminium    | RHD       |
| DA5507LHD | Defender 1985 to present                                  | 8mm Aluminium    | LHD       |
| DA2251    | Discovery 1                                               | Aluminium        | RHD & LHD |
| DA5508    | Discovery 1 & Range Rover Class                           | ic               | RHD & LHD |
| DA2249    | Discovery 2                                               | Aluminium        |           |
| DA3501    | Discovery 3 - non winch                                   |                  |           |
|           | From Mantec this guard is manufactured from 8mm aluminium |                  |           |
| DA2305    | Freelander                                                | Aluminium        |           |
| DA2317    | Range Rover G4                                            | Aluminium        |           |
|           |                                                           |                  |           |