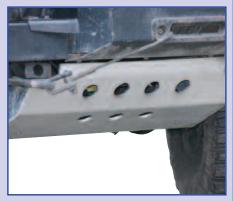

## STEERING/SUMP GUARDS

ПАРРР

DASSSE

DA5507

DA2251

DA5508

DA2249

DA3501

DA2305

DA2317

| DA2227    | Defender                                                  | Aluminium        |           |
|-----------|-----------------------------------------------------------|------------------|-----------|
| DA2228    | Defender                                                  | Galvanised steel |           |
| DA5507    | Defender 1985 to present                                  | 8mm Aluminium    | RHD       |
| DA5507LHD | Defender 1985 to present                                  | 8mm Aluminium    | LHD       |
| DA2251    | Discovery 1                                               | Aluminium        | RHD & LHD |
| DA5508    | Discovery 1 & Range Rover Class                           | ic               | RHD & LHD |
| DA2249    | Discovery 2                                               | Aluminium        |           |
| DA3501    | Discovery 3 - non winch                                   |                  |           |
|           | From Mantec this guard is manufactured from 8mm aluminium |                  |           |
| DA2305    | Freelander                                                | Aluminium        |           |
| DA2317    | Range Rover G4                                            | Aluminium        |           |
|           |                                                           |                  |           |