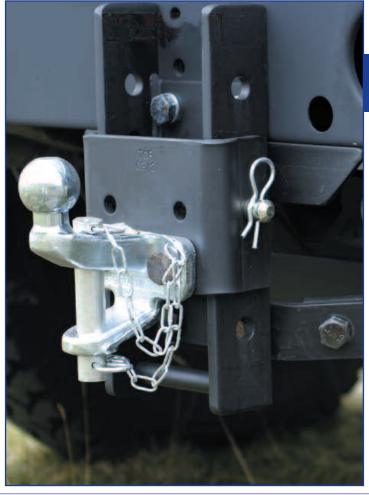

# Got something to tow?

Towing gear for all Land Rovers - see towing equipment section!