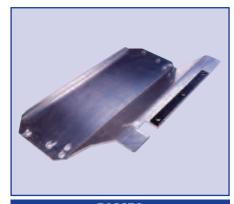

### **TRANSMISSION GUARD**

#### DA5625

Reduce damage to your 90! Made from high-grade polished aluminum, this transmission guard protects your 90's gear box and cross members from snagging and reduces damage to your vehicle. Bolts on and is easy to fit and importantly it is also easy to remove when your vehicle needs servicing.

Fits pre-Td5 or can be fitted to Td5 with centre exhaust removed and pipe fitted.

Bolts on and is easy to fit

Keep up to date with all the latest developments from Britpart by e-mail.

Simply log on to

www.britpart and register