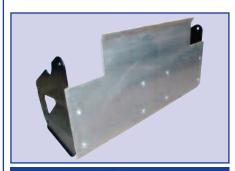

### **TRANSMISSION GUARD**

#### DA5625

Reduce damage to your 90! Made from high-grade polished aluminum, this transmission guard protects your 90's gear box and cross members from snagging and reduces damage to your vehicle. Bolts on and is easy to fit and importantly it is also easy to remove when your vehicle needs servicing.

Fits pre-Td5 or can be fitted to Td5 with centre exhaust removed and pipe fitted.

Bolts on and is easy to fit

Keep up to date with all the latest developments from Britpart by e-mail.

Simply log on to

www.britpart and register