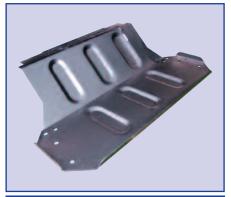

| DA2307 | Freelander       |   |
|--------|------------------|---|
|        | Aluminium        |   |
| DA2318 | Range Rover - G4 |   |
|        | 8mm Aluminium    |   |
|        |                  | _ |

Add some protection to your exhaust with a Mantec guard!