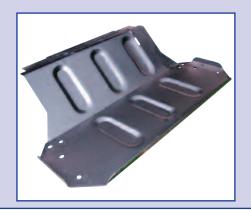

### **TRANSMISSION GUARD**

#### DA5625

Reduce damage to your 90! Made from high-grade polished aluminum, this transmission guard protects your 90's gear box and cross members from snagging and reduces damage to your vehicle. Bolts on and is easy to fit and importantly it is also easy to remove when your vehicle needs servicing.