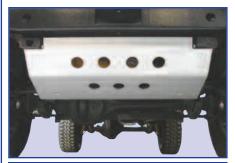

## STEERING/SUMP GUARDS

ПАРРР

DASSSE

DA5507

DA2251

DA5508

DA2249

DA3501

DA2305

DA2317

| DA2227    | Defender                                                  | Aluminium        |           |
|-----------|-----------------------------------------------------------|------------------|-----------|
| DA2228    | Defender                                                  | Galvanised steel |           |
| DA5507    | Defender 1985 to present                                  | 8mm Aluminium    | RHD       |
| DA5507LHD | Defender 1985 to present                                  | 8mm Aluminium    | LHD       |
| DA2251    | Discovery 1                                               | Aluminium        | RHD & LHD |
| DA5508    | Discovery 1 & Range Rover Class                           | ic               | RHD & LHD |
| DA2249    | Discovery 2                                               | Aluminium        |           |
| DA3501    | Discovery 3 - non winch                                   |                  |           |
|           | From Mantec this guard is manufactured from 8mm aluminium |                  |           |
| DA2305    | Freelander                                                | Aluminium        |           |
| DA2317    | Range Rover G4                                            | Aluminium        |           |
|           |                                                           |                  |           |

Protection against the unexpected