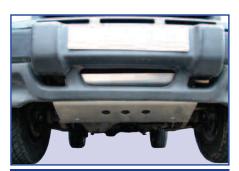

## **FUEL TANK GUARDS**

DA2255

DA2272

Defender 110

Defender 90

Range Rover

Freelander

|        | DA2306      |
|--------|-------------|
| DA2254 | Defender 90 |

DA2255

DA2272

DA2306

DA2316

|--|

DA2216

| Td5 1999 on | Steel         |
|-------------|---------------|
| Td5 1999 on | 8mm Aluminium |
| Td5 1999 on | 8mm Aluminium |
|             | Aluminium     |
| G4          | 8mm Aluminium |

Mantec designed protection for your Land Rover's fuel tank.