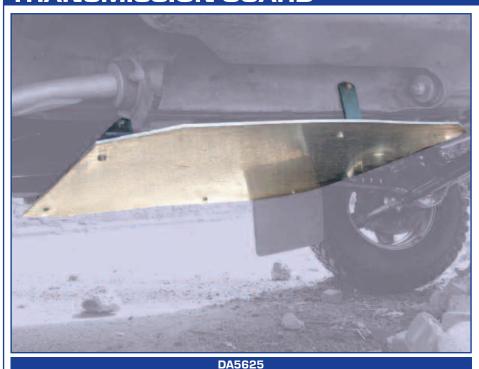

### **TRANSMISSION GUARD**

#### DA5625

Reduce damage to your 90! Made from high-grade polished aluminum, this transmission guard protects your 90's gear box and cross members from snagging and reduces damage to your vehicle. Bolts on and is easy to fit and importantly it is also easy to remove when your vehicle needs servicing.

Fits pre-Td5 or can be fitted to Td5 with centre exhaust removed and pipe fitted.

Bolts on and is easy to fit

Keep up to date with all the latest developments from Britpart by e-mail.

Simply log on to

www.britpart and register