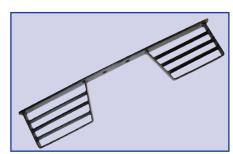

## **SIDE & REAR STEPS**

DA4046

DA4060

DA4070

DA4070B

DA4101

STC7631

| _ |   | _   |   | ٠. |   |   |
|---|---|-----|---|----|---|---|
| D | e | te. | n | d  | e | r |

| DA4046  | 90 including Td5  | Side step - pair            | Chequer plate |
|---------|-------------------|-----------------------------|---------------|
| DA4060  | 110 including Td5 | Side step - pair            | Rubber top    |
| DA4070  |                   | Rear tow ball step - double | Zinc plated   |
| DA4070B |                   | Rear tow ball step - double | Black         |
| DA4101  | 90 including Td5  | Side step - pair            | Rubber top    |
| STC7631 |                   | Side step                   | Folding       |
| STC7632 |                   | Rear door step              | Folding       |