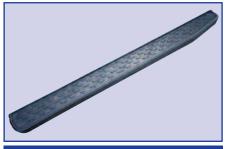

## SIDE & REAR STEPS - continued

RTC9505AC

STC8130AB

**DA4258** 

STC5003

STC50031

STC50032

DA5640

#### **Discovery**

| DA4047    | Discovery 1                                      | Side runners                                        | Black rubber    | Pair |  |
|-----------|--------------------------------------------------|-----------------------------------------------------|-----------------|------|--|
| RTC9505AC | Discovery 1                                      | Rear retractable step                               | 2.001(1.0000)   |      |  |
| RTC9593AA | Discovery 1                                      | Spare shock absorber for rear retractable step (RTC | 9505AC)         |      |  |
| STC8130AB | Discovery 1                                      | Side runners                                        | Chevron tread   | Pair |  |
| DA4258    | Discovery 2                                      | Side runners - including mudflaps                   | Black rubber    | Pair |  |
| KVL100040 | Discovery 2                                      | Spare shock absorber for rear retractable step      |                 |      |  |
| STC50030  | Discovery 2                                      | Side runners - including mudflaps                   | Chevron tread   | Pair |  |
| STC50031  | Discovery 2                                      | Side runners - including mudflaps                   | Oasis tread     | Pair |  |
| STC50032  | Discovery 2                                      | Side runners                                        | Stainless steel | Pair |  |
| DA5640    | Discovery 3                                      | Side runners                                        |                 | Pair |  |
|           | Mudflaps - Front CAS500010PCL, Rear CAT500010PCL |                                                     |                 |      |  |
| VTD500010 | Discovery 3                                      | Black steel side protection tubes                   |                 | Pair |  |
| VTD500020 | Discovery 3                                      | Stainless steel side protection tubes               |                 | Pair |  |
| VTK500010 | Discovery 3                                      | Side runners                                        |                 | Pair |  |