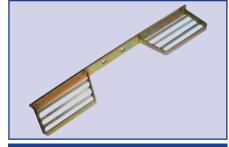

## **SIDE & REAR STEPS**

DA4046

DA4060

DA4070

DA4070B

DA4101

STC7631

| _ |   | _   |   | ٠. |   |   |
|---|---|-----|---|----|---|---|
| D | e | te. | n | d  | e | r |

| DA4046  | 90 including Td5  | Side step - pair            | Chequer plate |
|---------|-------------------|-----------------------------|---------------|
| DA4060  | 110 including Td5 | Side step - pair            | Rubber top    |
| DA4070  |                   | Rear tow ball step - double | Zinc plated   |
| DA4070B |                   | Rear tow ball step - double | Black         |
| DA4101  | 90 including Td5  | Side step - pair            | Rubber top    |
| STC7631 |                   | Side step                   | Folding       |
| STC7632 |                   | Rear door step              | Folding       |