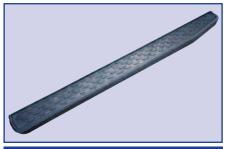

## **SIDE & REAR STEPS**

DA4046

DA4060

DA4070

DA4070B

DA4101

STC7631

| _ |   | _   |   | ٠. |   |   |
|---|---|-----|---|----|---|---|
| D | e | te. | n | d  | e | r |

| DA4046  | 90 including Td5  | Side step - pair            | Chequer plate |
|---------|-------------------|-----------------------------|---------------|
| DA4060  | 110 including Td5 | Side step - pair            | Rubber top    |
| DA4070  |                   | Rear tow ball step - double | Zinc plated   |
| DA4070B |                   | Rear tow ball step - double | Black         |
| DA4101  | 90 including Td5  | Side step - pair            | Rubber top    |
| STC7631 |                   | Side step                   | Folding       |
| STC7632 |                   | Rear door step              | Folding       |