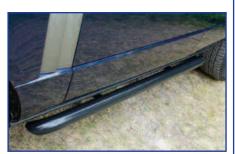

## SIDE & REAR STEPS - continued

RTC9505AC

STC8130AB

**DA4258** 

STC5003

STC50031

STC50032

DA5640

#### **Discovery**

| DA4047    | Discovery 1                                      | Side runners                                        | Black rubber    | Pair |  |
|-----------|--------------------------------------------------|-----------------------------------------------------|-----------------|------|--|
| RTC9505AC | Discovery 1                                      | Rear retractable step                               | 2.001(1.0000)   |      |  |
| RTC9593AA | Discovery 1                                      | Spare shock absorber for rear retractable step (RTC | 9505AC)         |      |  |
| STC8130AB | Discovery 1                                      | Side runners                                        | Chevron tread   | Pair |  |
| DA4258    | Discovery 2                                      | Side runners - including mudflaps                   | Black rubber    | Pair |  |
| KVL100040 | Discovery 2                                      | Spare shock absorber for rear retractable step      |                 |      |  |
| STC50030  | Discovery 2                                      | Side runners - including mudflaps                   | Chevron tread   | Pair |  |
| STC50031  | Discovery 2                                      | Side runners - including mudflaps                   | Oasis tread     | Pair |  |
| STC50032  | Discovery 2                                      | Side runners                                        | Stainless steel | Pair |  |
| DA5640    | Discovery 3                                      | Side runners                                        |                 | Pair |  |
|           | Mudflaps - Front CAS500010PCL, Rear CAT500010PCL |                                                     |                 |      |  |
| VTD500010 | Discovery 3                                      | Black steel side protection tubes                   |                 | Pair |  |
| VTD500020 | Discovery 3                                      | Stainless steel side protection tubes               |                 | Pair |  |
| VTK500010 | Discovery 3                                      | Side runners                                        |                 | Pair |  |