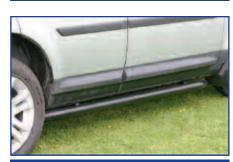

## **SIDE & REAR STEPS**

DA4046

DA4060

DA4070

DA4070B

DA4101

STC7631

| _ |   | _   |   | ٠. |   |   |
|---|---|-----|---|----|---|---|
| D | e | te. | n | d  | e | r |

| DA4046  | 90 including Td5  | Side step - pair            | Chequer plate |
|---------|-------------------|-----------------------------|---------------|
| DA4060  | 110 including Td5 | Side step - pair            | Rubber top    |
| DA4070  |                   | Rear tow ball step - double | Zinc plated   |
| DA4070B |                   | Rear tow ball step - double | Black         |
| DA4101  | 90 including Td5  | Side step - pair            | Rubber top    |
| STC7631 |                   | Side step                   | Folding       |
| STC7632 |                   | Rear door step              | Folding       |