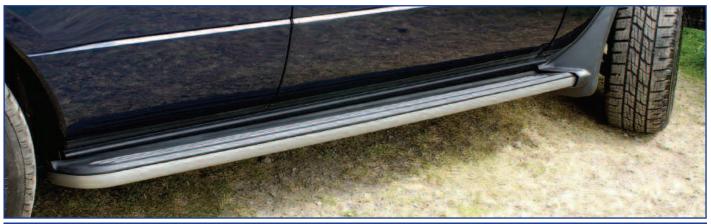

#### **Discovery**

| DA4047    | Discovery 1                                      | Side runners                                        | Black rubber    | Pair |  |
|-----------|--------------------------------------------------|-----------------------------------------------------|-----------------|------|--|
| RTC9505AC | Discovery 1                                      | Rear retractable step                               | 2.001(1.0000)   |      |  |
| RTC9593AA | Discovery 1                                      | Spare shock absorber for rear retractable step (RTC | 9505AC)         |      |  |
| STC8130AB | Discovery 1                                      | Side runners                                        | Chevron tread   | Pair |  |
| DA4258    | Discovery 2                                      | Side runners - including mudflaps                   | Black rubber    | Pair |  |
| KVL100040 | Discovery 2                                      | Spare shock absorber for rear retractable step      |                 |      |  |
| STC50030  | Discovery 2                                      | Side runners - including mudflaps                   | Chevron tread   | Pair |  |
| STC50031  | Discovery 2                                      | Side runners - including mudflaps                   | Oasis tread     | Pair |  |
| STC50032  | Discovery 2                                      | Side runners                                        | Stainless steel | Pair |  |
| DA5640    | Discovery 3                                      | Side runners                                        |                 | Pair |  |
|           | Mudflaps - Front CAS500010PCL, Rear CAT500010PCL |                                                     |                 |      |  |
| VTD500010 | Discovery 3                                      | Black steel side protection tubes                   |                 | Pair |  |
| VTD500020 | Discovery 3                                      | Stainless steel side protection tubes               |                 | Pair |  |
| VTK500010 | Discovery 3                                      | Side runners                                        |                 | Pair |  |

### SIDE & REAR STEPS - continued

STC53077

STC53078

LKUU2//3

LR003318

LR003840

| _   |    |     |   |   |   |
|-----|----|-----|---|---|---|
| □n, | ρр | -   | - |   | • |
|     |    | 121 |   | _ |   |

| STC53077 | Freelander - from 2002 onwards | Side runner                | Black           | Pair |
|----------|--------------------------------|----------------------------|-----------------|------|
| STC53078 | Freelander - from VIN2A000001  | Side runner                | Stainless steel | Pair |
| LR002773 | Freelander 2                   | Body side step             | Rubber top      | Pair |
| LR003318 | Freelander 2                   | Body side step - tube type | Stainless steel | Pair |
| LR003840 | Freelander 2                   | Body side step - tube type | Black           | Pair |