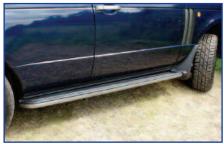

### SIDE & REAR STEPS - continued

STC53077

STC53078

LKUU2//3

LR003318

LR003840

| _   |    |     |   |   |   |
|-----|----|-----|---|---|---|
| □n, | ρр | -   | - |   | • |
|     |    | 121 |   | _ |   |

| STC53077 | Freelander - from 2002 onwards | Side runner                | Black           | Pair |
|----------|--------------------------------|----------------------------|-----------------|------|
| STC53078 | Freelander - from VIN2A000001  | Side runner                | Stainless steel | Pair |
| LR002773 | Freelander 2                   | Body side step             | Rubber top      | Pair |
| LR003318 | Freelander 2                   | Body side step - tube type | Stainless steel | Pair |
| LR003840 | Freelander 2                   | Body side step - tube type | Black           | Pair |

# SIDE & REAR STEPS - continued

DA4047

STC8505AA

DA5641

VUB001230

VUB002510

VUB503660

DA5642

#### Range Rover

| DA4047    | Range Rover Classic          | Side runners                                 | Black rubber          | Pair |
|-----------|------------------------------|----------------------------------------------|-----------------------|------|
| STC8505AA | Range Rover P38              | Side runners - not including mudflaps        | Oasis pattern         | Pair |
| STC8535   | Range Rover P38              | Front mudflaps for use with STC8505AA        |                       |      |
| DA5641    | Range Rover L322             | Side runners                                 |                       | Pair |
|           | Mudflaps - Rear CAT500070    | OPMA                                         |                       |      |
| DA5641S   | Range Rover L322             | Short side runners                           |                       | Pair |
|           | Mudflaps - Front (up to chas | sis 5A999999) CASOOO15OPMA, (from chassis 6A | (198416) CAS500060PM/ | Δ    |
|           | Rear - CAT500070PMA          |                                              |                       |      |
| VUB001230 | Range Rover L322             | Stainless steel side protection tubes        |                       | Pair |
| VUB002510 | Range Rover L322             | Black steel side protection tubes            |                       | Pair |
|           | Note - Tubes can be fitted w | ith or without front mudflaps                |                       |      |
| VUB503660 | Range Rover L322             | Side step including front mudflaps           |                       | Pair |
| DA5642    | Range Rover Sport            | Side runners                                 |                       | Pair |
|           | Mudflaps - Front CAS50007    | OPCL, Rear CAT500120PCL                      |                       |      |
| VTK500020 | Range Rover Sport            | Side steps                                   |                       | Pair |
|           |                              |                                              |                       |      |