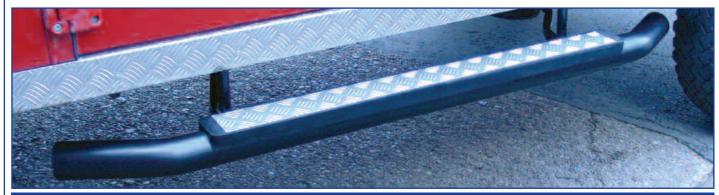

## **SIDE & REAR STEPS**

DA4046

DA4060

DA4070

DA4070B

DA4101

STC7631

| _ |   | _   |   | ٠. |   |   |
|---|---|-----|---|----|---|---|
| D | e | te. | n | d  | e | r |

| DA4046  | 90 including Td5  | Side step - pair            | Chequer plate |
|---------|-------------------|-----------------------------|---------------|
| DA4060  | 110 including Td5 | Side step - pair            | Rubber top    |
| DA4070  |                   | Rear tow ball step - double | Zinc plated   |
| DA4070B |                   | Rear tow ball step - double | Black         |
| DA4101  | 90 including Td5  | Side step - pair            | Rubber top    |
| STC7631 |                   | Side step                   | Folding       |
| STC7632 |                   | Rear door step              | Folding       |