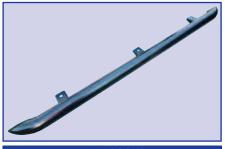

## SIDE & REAR STEPS - continued

RTC9505AC

STC8130AB

**DA4258** 

STC5003

STC50031

STC50032

DA5640

#### **Discovery**

| DA4047    | Discovery 1                                      | Side runners                                        | Black rubber    | Pair |  |
|-----------|--------------------------------------------------|-----------------------------------------------------|-----------------|------|--|
| RTC9505AC | Discovery 1                                      | Rear retractable step                               | 2.001(1.0000)   |      |  |
| RTC9593AA | Discovery 1                                      | Spare shock absorber for rear retractable step (RTC | 9505AC)         |      |  |
| STC8130AB | Discovery 1                                      | Side runners                                        | Chevron tread   | Pair |  |
| DA4258    | Discovery 2                                      | Side runners - including mudflaps                   | Black rubber    | Pair |  |
| KVL100040 | Discovery 2                                      | Spare shock absorber for rear retractable step      |                 |      |  |
| STC50030  | Discovery 2                                      | Side runners - including mudflaps                   | Chevron tread   | Pair |  |
| STC50031  | Discovery 2                                      | Side runners - including mudflaps                   | Oasis tread     | Pair |  |
| STC50032  | Discovery 2                                      | Side runners                                        | Stainless steel | Pair |  |
| DA5640    | Discovery 3                                      | Side runners                                        |                 | Pair |  |
|           | Mudflaps - Front CAS500010PCL, Rear CAT500010PCL |                                                     |                 |      |  |
| VTD500010 | Discovery 3                                      | Black steel side protection tubes                   |                 | Pair |  |
| VTD500020 | Discovery 3                                      | Stainless steel side protection tubes               |                 | Pair |  |
| VTK500010 | Discovery 3                                      | Side runners                                        |                 | Pair |  |