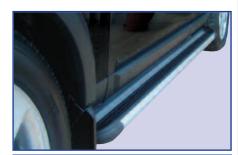

## **SIDE & REAR STEPS**

DA4046

DA4060

DA4070

DA4070B

DA4101

STC7631

| _ |   | _   |   | ٠. |   |   |
|---|---|-----|---|----|---|---|
| D | e | te. | n | d  | e | r |

| DA4046  | 90 including Td5  | Side step - pair            | Chequer plate |
|---------|-------------------|-----------------------------|---------------|
| DA4060  | 110 including Td5 | Side step - pair            | Rubber top    |
| DA4070  |                   | Rear tow ball step - double | Zinc plated   |
| DA4070B |                   | Rear tow ball step - double | Black         |
| DA4101  | 90 including Td5  | Side step - pair            | Rubber top    |
| STC7631 |                   | Side step                   | Folding       |
| STC7632 |                   | Rear door step              | Folding       |