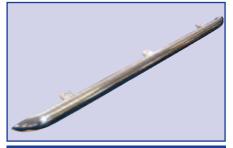

## SIDE & REAR STEPS - continued

RTC9505AC

STC8130AB

**DA4258** 

STC5003

STC50031

STC50032

DA5640

#### **Discovery**

| DA4047    | Discovery 1                                      | Side runners                                        | Black rubber    | Pair |  |
|-----------|--------------------------------------------------|-----------------------------------------------------|-----------------|------|--|
| RTC9505AC | Discovery 1                                      | Rear retractable step                               | 2.001(1.0000)   |      |  |
| RTC9593AA | Discovery 1                                      | Spare shock absorber for rear retractable step (RTC | 9505AC)         |      |  |
| STC8130AB | Discovery 1                                      | Side runners                                        | Chevron tread   | Pair |  |
| DA4258    | Discovery 2                                      | Side runners - including mudflaps                   | Black rubber    | Pair |  |
| KVL100040 | Discovery 2                                      | Spare shock absorber for rear retractable step      |                 |      |  |
| STC50030  | Discovery 2                                      | Side runners - including mudflaps                   | Chevron tread   | Pair |  |
| STC50031  | Discovery 2                                      | Side runners - including mudflaps                   | Oasis tread     | Pair |  |
| STC50032  | Discovery 2                                      | Side runners                                        | Stainless steel | Pair |  |
| DA5640    | Discovery 3                                      | Side runners                                        |                 | Pair |  |
|           | Mudflaps - Front CAS500010PCL, Rear CAT500010PCL |                                                     |                 |      |  |
| VTD500010 | Discovery 3                                      | Black steel side protection tubes                   |                 | Pair |  |
| VTD500020 | Discovery 3                                      | Stainless steel side protection tubes               |                 | Pair |  |
| VTK500010 | Discovery 3                                      | Side runners                                        |                 | Pair |  |