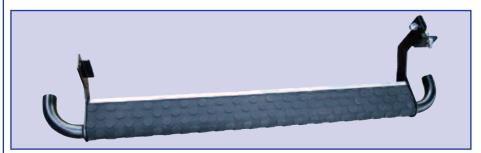

## SIDE & REAR STEPS - continued

RTC9505AC

STC8130AB

**DA4258** 

STC5003

STC50031

STC50032

DA5640

#### **Discovery**

| DA4047    | Discovery 1                                      | Side runners                                        | Black rubber    | Pair |  |
|-----------|--------------------------------------------------|-----------------------------------------------------|-----------------|------|--|
| RTC9505AC | Discovery 1                                      | Rear retractable step                               | 2.001(1.0000)   |      |  |
| RTC9593AA | Discovery 1                                      | Spare shock absorber for rear retractable step (RTC | 9505AC)         |      |  |
| STC8130AB | Discovery 1                                      | Side runners                                        | Chevron tread   | Pair |  |
| DA4258    | Discovery 2                                      | Side runners - including mudflaps                   | Black rubber    | Pair |  |
| KVL100040 | Discovery 2                                      | Spare shock absorber for rear retractable step      |                 |      |  |
| STC50030  | Discovery 2                                      | Side runners - including mudflaps                   | Chevron tread   | Pair |  |
| STC50031  | Discovery 2                                      | Side runners - including mudflaps                   | Oasis tread     | Pair |  |
| STC50032  | Discovery 2                                      | Side runners                                        | Stainless steel | Pair |  |
| DA5640    | Discovery 3                                      | Side runners                                        |                 | Pair |  |
|           | Mudflaps - Front CAS500010PCL, Rear CAT500010PCL |                                                     |                 |      |  |
| VTD500010 | Discovery 3                                      | Black steel side protection tubes                   |                 | Pair |  |
| VTD500020 | Discovery 3                                      | Stainless steel side protection tubes               |                 | Pair |  |
| VTK500010 | Discovery 3                                      | Side runners                                        |                 | Pair |  |