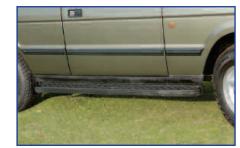

#### **Discovery**

| DA4047    | Discovery 1                                      | Side runners                                        | Black rubber    | Pair |  |
|-----------|--------------------------------------------------|-----------------------------------------------------|-----------------|------|--|
| RTC9505AC | Discovery 1                                      | Rear retractable step                               | 2.001(1.0000)   |      |  |
| RTC9593AA | Discovery 1                                      | Spare shock absorber for rear retractable step (RTC | 9505AC)         |      |  |
| STC8130AB | Discovery 1                                      | Side runners                                        | Chevron tread   | Pair |  |
| DA4258    | Discovery 2                                      | Side runners - including mudflaps                   | Black rubber    | Pair |  |
| KVL100040 | Discovery 2                                      | Spare shock absorber for rear retractable step      |                 |      |  |
| STC50030  | Discovery 2                                      | Side runners - including mudflaps                   | Chevron tread   | Pair |  |
| STC50031  | Discovery 2                                      | Side runners - including mudflaps                   | Oasis tread     | Pair |  |
| STC50032  | Discovery 2                                      | Side runners                                        | Stainless steel | Pair |  |
| DA5640    | Discovery 3                                      | Side runners                                        |                 | Pair |  |
|           | Mudflaps - Front CAS500010PCL, Rear CAT500010PCL |                                                     |                 |      |  |
| VTD500010 | Discovery 3                                      | Black steel side protection tubes                   |                 | Pair |  |
| VTD500020 | Discovery 3                                      | Stainless steel side protection tubes               |                 | Pair |  |
| VTK500010 | Discovery 3                                      | Side runners                                        |                 | Pair |  |