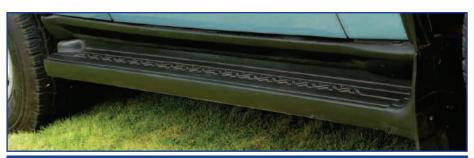

### SIDE & REAR STEPS - continued

STC53077

STC53078

LKUU2//3

LR003318

LR003840

| _   |    |     |   |   |   |
|-----|----|-----|---|---|---|
| □n, | ρр | -   | - |   | • |
|     |    | 121 |   | _ |   |

| STC53077 | Freelander - from 2002 onwards | Side runner                | Black           | Pair |
|----------|--------------------------------|----------------------------|-----------------|------|
| STC53078 | Freelander - from VIN2A000001  | Side runner                | Stainless steel | Pair |
| LR002773 | Freelander 2                   | Body side step             | Rubber top      | Pair |
| LR003318 | Freelander 2                   | Body side step - tube type | Stainless steel | Pair |
| LR003840 | Freelander 2                   | Body side step - tube type | Black           | Pair |