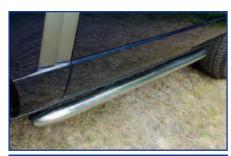

## **SIDE & REAR STEPS**

DA4046

DA4060

DA4070

DA4070B

DA4101

STC7631

| _ |   | _   |   | ٠. |   |   |
|---|---|-----|---|----|---|---|
| D | e | te. | n | d  | e | r |

| DA4046  | 90 including Td5  | Side step - pair            | Chequer plate |
|---------|-------------------|-----------------------------|---------------|
| DA4060  | 110 including Td5 | Side step - pair            | Rubber top    |
| DA4070  |                   | Rear tow ball step - double | Zinc plated   |
| DA4070B |                   | Rear tow ball step - double | Black         |
| DA4101  | 90 including Td5  | Side step - pair            | Rubber top    |
| STC7631 |                   | Side step                   | Folding       |
| STC7632 |                   | Rear door step              | Folding       |