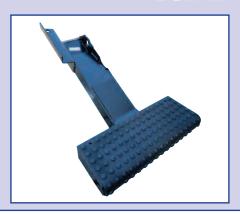

# IN THIS SECTION....

# **SIDE & REAR STEPS**

| Defender    | 25 |
|-------------|----|
| Discovery   | 26 |
| Freelander  | 27 |
| Range Rover | 28 |





## **SIDE & REAR STEPS**



DA4046



DA4060



DA4070



DA4070B



DA4101



STC7631

| _ |   | _   |   | ٠. |   |   |
|---|---|-----|---|----|---|---|
| D | e | te. | n | d  | e | r |

| DA4046  | 90 including Td5  | Side step - pair            | Chequer plate |
|---------|-------------------|-----------------------------|---------------|
| DA4060  | 110 including Td5 | Side step - pair            | Rubber top    |
| DA4070  |                   | Rear tow ball step - double | Zinc plated   |
| DA4070B |                   | Rear tow ball step - double | Black         |
| DA4101  | 90 including Td5  | Side step - pair            | Rubber top    |
| STC7631 |                   | Side step                   | Folding       |
| STC7632 |                   | Rear door step              |