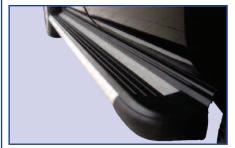

### SIDE & REAR STEPS - continued

STC53077

STC53078

LKUU2//3

LR003318

LR003840

| _   |    |     |   |   |   |
|-----|----|-----|---|---|---|
| □n, | ρр | -   | - |   | • |
|     |    | 121 |   | _ |   |

| STC53077 | Freelander - from 2002 onwards | Side runner                | Black           | Pair |
|----------|--------------------------------|----------------------------|-----------------|------|
| STC53078 | Freelander - from VIN2A000001  | Side runner                | Stainless steel | Pair |
| LR002773 | Freelander 2                   | Body side step             | Rubber top      | Pair |
| LR003318 | Freelander 2                   | Body side step - tube type | Stainless steel | Pair |
| LR003840 | Freelander 2                   | Body side step - tube type | Black           | Pair |

# SIDE & REAR STEPS - continued

DA4047

STC8505AA

DA5641

VUB001230

VUB002510

VUB503660

DA5642