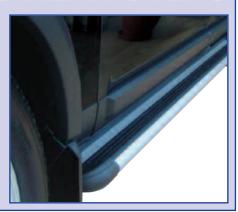

## SIDE & REAR STEPS - continued

RTC9505AC

STC8130AB

**DA4258** 

STC5003

STC50031

STC50032

DA5640

#### **Discovery**

| DA4047    | Discovery 1                                      | Side runners                                        | Black rubber    | Pair |  |
|-----------|--------------------------------------------------|-----------------------------------------------------|-----------------|------|--|
| RTC9505AC | Discovery 1                                      | Rear retractable step                               | 2.001(1.0000)   |      |  |
| RTC9593AA | Discovery 1                                      | Spare shock absorber for rear retractable step (RTC | 9505AC)         |      |  |
| STC8130AB | Discovery 1                                      | Side runners                                        | Chevron tread   | Pair |  |
| DA4258    | Discovery 2                                      | Side runners - including mudflaps                   | Black rubber    | Pair |  |
| KVL100040 | Discovery 2                                      | Spare shock absorber for rear retractable step      |                 |      |  |
| STC50030  | Discovery 2                                      | Side runners - including mudflaps                   | Chevron tread   | Pair |  |
| STC50031  | Discovery 2                                      | Side runners - including mudflaps                   | Oasis tread     | Pair |  |
| STC50032  | Discovery 2                                      | Side runners                                        | Stainless steel | Pair |  |
| DA5640    | Discovery 3                                      | Side runners                                        |                 | Pair |  |
|           | Mudflaps - Front CAS500010PCL, Rear CAT500010PCL |                                                     |                 |      |  |
| VTD500010 | Discovery 3                                      | Black steel side protection tubes                   |                 | Pair |  |
| VTD500020 | Discovery 3                                      | Stainless steel side protection tubes               |                 | Pair |  |
| VTK500010 | Discovery 3                                      | Side runners                                        |                 | Pair |  |