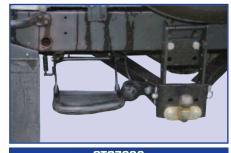

## **SIDE & REAR STEPS**

DA4046

DA4060

DA4070

DA4070B

DA4101

STC7631

| _ |   | _   |   | ٠. |   |   |
|---|---|-----|---|----|---|---|
| D | e | te. | n | d  | e | r |

| DA4046  | 90 including Td5  | Side step - pair            | Chequer plate |
|---------|-------------------|-----------------------------|---------------|
| DA4060  | 110 including Td5 | Side step - pair            | Rubber top    |
| DA4070  |                   | Rear tow ball step - double | Zinc plated   |
| DA4070B |                   | Rear tow ball step - double | Black         |
| DA4101  | 90 including Td5  | Side step - pair            | Rubber top    |
| STC7631 |                   | Side step                   | Folding       |
| STC7632 |                   | Rear door step              | Folding       |