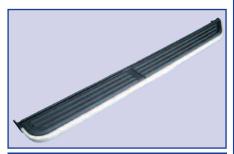

### SIDE & REAR STEPS - continued

STC53077

STC53078

LKUU2//3

LR003318

LR003840

| _   |    |     |   |   |   |
|-----|----|-----|---|---|---|
| □n, | ρр | -   | - |   | • |
|     |    | 121 |   | _ |   |

| STC53077 | Freelander - from 2002 onwards | Side runner                | Black           | Pair |
|----------|--------------------------------|----------------------------|-----------------|------|
| STC53078 | Freelander - from VIN2A000001  | Side runner                | Stainless steel | Pair |
| LR002773 | Freelander 2                   | Body side step             | Rubber top      | Pair |
| LR003318 | Freelander 2                   | Body side step - tube type | Stainless steel | Pair |
| LR003840 | Freelander 2                   | Body side step - tube type | Black           | Pair |

#### Range Rover

| DA4047    | Range Rover Classic          | Side runners                                 | Black rubber          | Pair |
|-----------|------------------------------|----------------------------------------------|-----------------------|------|
| STC8505AA | Range Rover P38              | Side runners - not including mudflaps        | Oasis pattern         | Pair |
| STC8535   | Range Rover P38              | Front mudflaps for use with STC8505AA        |                       |      |
| DA5641    | Range Rover L322             | Side runners                                 |                       | Pair |
|           | Mudflaps - Rear CAT500070    | OPMA                                         |                       |      |
| DA5641S   | Range Rover L322             | Short side runners                           |                       | Pair |
|           | Mudflaps - Front (up to chas | sis 5A999999) CASOOO15OPMA, (from chassis 6A | (198416) CAS500060PM/ | Δ    |
|           | Rear - CAT500070PMA          |                                              |                       |      |
| VUB001230 | Range Rover L322             | Stainless steel side protection tubes        |                       | Pair |
| VUB002510 | Range Rover L322             | Black steel side protection tubes            |                       | Pair |
|           | Note - Tubes can be fitted w | ith or without front mudflaps                |                       |      |
| VUB503660 | Range Rover L322             | Side step including front mudflaps           |                       | Pair |
| DA5642    | Range Rover Sport            | Side runners                                 |                       | Pair |
|           | Mudflaps - Front CAS50007    | OPCL, Rear CAT500120PCL                      |                       |      |
| VTK500020 | Range Rover Sport            | Side steps                                   |                       | Pair |
|           |                              |                                              |                       |      |

VUB503660