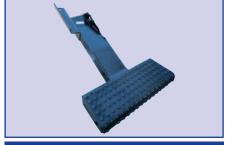

## **SIDE & REAR STEPS**

DA4046

DA4060

DA4070

DA4070B

DA4101

STC7631

| _ |   | _   |   | ٠. |   |   |
|---|---|-----|---|----|---|---|
| D | e | te. | n | d  | e | r |

| DA4046  | 90 including Td5  | Side step - pair            | Chequer plate |
|---------|-------------------|-----------------------------|---------------|
| DA4060  | 110 including Td5 | Side step - pair            | Rubber top    |
| DA4070  |                   | Rear tow ball step - double | Zinc plated   |
| DA4070B |                   | Rear tow ball step - double | Black         |
| DA4101  | 90 including Td5  | Side step - pair            | Rubber top    |
| STC7631 |                   | Side step                   | Folding       |
| STC7632 |                   | Rear door step              | Folding       |

STC7632