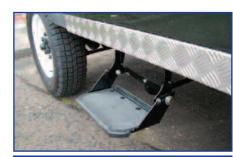

# SIDE & REAR STEPS - continued

DA4047

STC8505AA

DA5641

VUB001230

VUB002510

VUB503660

DA5642

#### Range Rover

| DA4047    | Range Rover Classic          | Side runners                                 | Black rubber          | Pair |
|-----------|------------------------------|----------------------------------------------|-----------------------|------|
| STC8505AA | Range Rover P38              | Side runners - not including mudflaps        | Oasis pattern         | Pair |
| STC8535   | Range Rover P38              | Front mudflaps for use with STC8505AA        |                       |      |
| DA5641    | Range Rover L322             | Side runners                                 |                       | Pair |
|           | Mudflaps - Rear CAT500070    | OPMA                                         |                       |      |
| DA5641S   | Range Rover L322             | Short side runners                           |                       | Pair |
|           | Mudflaps - Front (up to chas | sis 5A999999) CASOOO15OPMA, (from chassis 6A | (198416) CAS500060PM/ | Δ    |
|           | Rear - CAT500070PMA          |                                              |                       |      |
| VUB001230 | Range Rover L322             | Stainless steel side protection tubes        |                       | Pair |
| VUB002510 | Range Rover L322             | Black steel side protection tubes            |                       | Pair |
|           | Note - Tubes can be fitted w | ith or without front mudflaps                |                       |      |
| VUB503660 | Range Rover L322             | Side step including front mudflaps           |                       | Pair |
| DA5642    | Range Rover Sport            | Side runners                                 |                       | Pair |
|           | Mudflaps - Front CAS50007    | OPCL, Rear CAT500120PCL                      |                       |      |
| VTK500020 | Range Rover Sport            | Side steps                                   |                       | Pair |
|           |                              |                                              |                       |      |

VUB503660